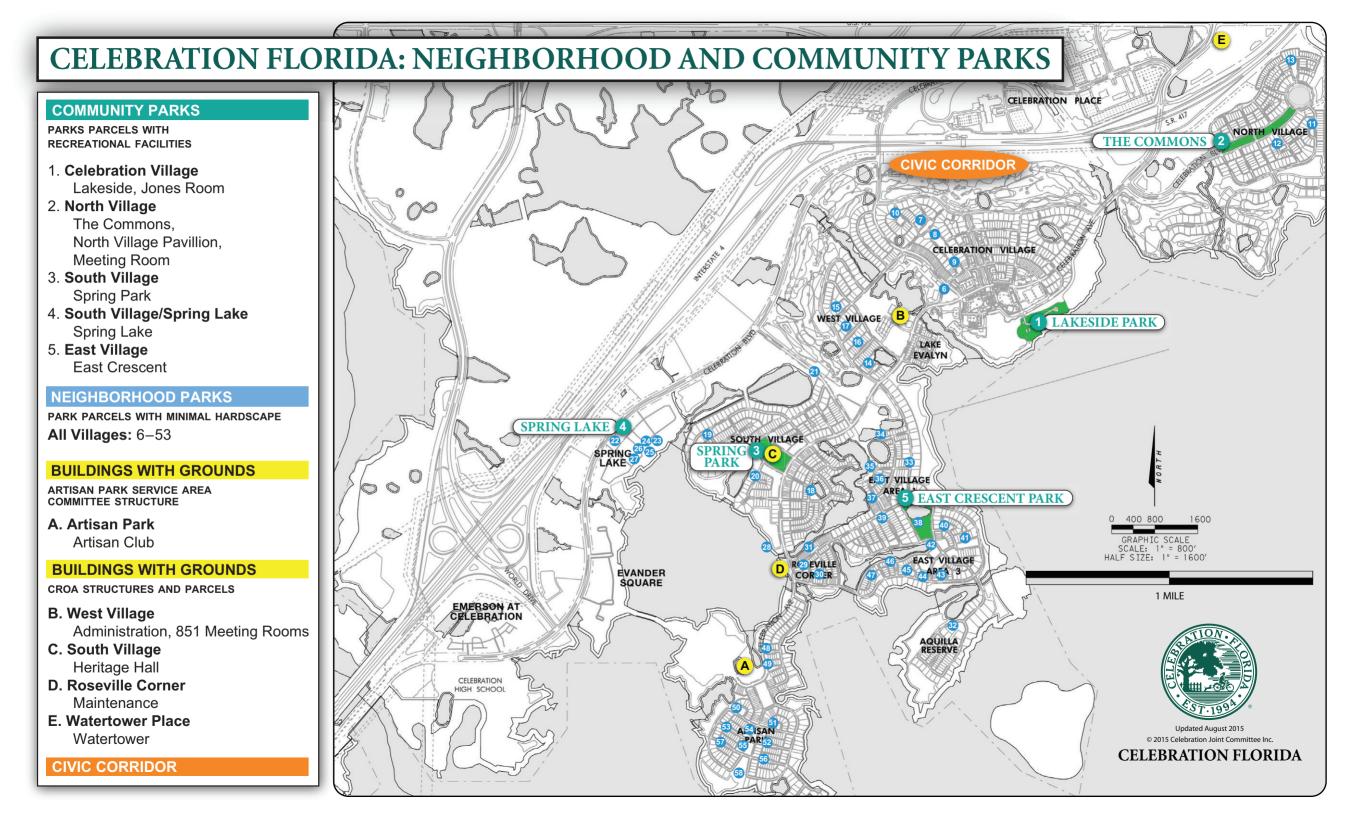

# **CELEBRATION FLORIDA:** NEIGHBORHOOD AND COMMUNITY PARKS

## COMMUNITY PARKS PARKS PARCELS WITH RECREATIONAL FACILITIES

| 1. Celebration Village       | Lakeside                                           | 631 Sycamore St       |
|------------------------------|----------------------------------------------------|-----------------------|
| 2. North Village             | The Commons, North Village Pavillion, Meeting Room | 215A Celebration Blvd |
| 3. South Village             | Spring Park                                        | 951 Spring Park St    |
| 4. South Village/Spring Lake | Spring Lake                                        | 1581 Castile St       |
| 5. East Village              | East Crescent                                      | 820 Oak Shadows Road  |

## NEIGHBORHOOD PARKS PARK PARCELS WITH MINIMAL HARDSCAPE

| Ce                       | ebration Village                                                                   |                                                                                                                                                                 |
|--------------------------|------------------------------------------------------------------------------------|-----------------------------------------------------------------------------------------------------------------------------------------------------------------|
| 6.<br>7.<br>8.<br>9.     | Founders<br>Hippodrome<br>Longmeadow<br>Savannah Square<br>Veranda                 | Celebration Ave / Campus St / Mulberry Ave<br>Greenbrier Ave / Iris St / Camelia St<br>Longmeadow St<br>Mulberry Ave / Longmeadow St<br>Veranda PI / Camelia St |
| No                       | rth Village                                                                        |                                                                                                                                                                 |
| 12.                      | Eastpark Crescent<br>Norfolk Place<br>Reserve Park                                 | Eastpark Crescent / Eastpark Dr<br>Norfolk PI / Norfolk St<br>Reserve Place and Longview                                                                        |
| We                       | st Village                                                                         |                                                                                                                                                                 |
| 15.<br>16.               | Canne<br>Greenbrier<br>Nadina<br>Trumpet                                           | Canne PI / Westpark Dr<br>Greenbrier Ave / Westpark Dr<br>Nadina PI<br>Trumpet Place                                                                            |
| So                       | uth Village                                                                        |                                                                                                                                                                 |
| 19.<br>20.               | Central Bark<br>Downey<br>Croton<br>Waterside                                      | Banks Rose St / Pawstand Rd<br>Abelia St / Downey Place<br>Croton Place<br>Waterside Drive S of Celebration Blvd                                                |
| Spi                      | ring Lake                                                                          |                                                                                                                                                                 |
| 23.<br>24.<br>25.<br>26. | Twin Oaks Mews<br>Grove Mews<br>Eastern Mews<br>Pool<br>Western Mews<br>Playground | Resolute St<br>Navarre St<br>Castile St<br>Castile St<br>Castile St<br>Resolute St (W)                                                                          |
| Ro                       | seville Corner                                                                     |                                                                                                                                                                 |
|                          | Memorial<br>Blaze                                                                  | Celebration Ave W of Jeater Bend Dr<br>Blaze Street / Old Blush Road                                                                                            |

| 30. | Damask | Damask Street / Old Blush Road |
|-----|--------|--------------------------------|
| 31. | Nash   | Nash Dr / Damask St            |

## CIVIC CORRIDOR

| East Village                                                                                                                                                                                     |                                                                                                                                                                                                                      |                                                                                                                                                                                                                                                                                                                                                                                                                                                                                |  |
|--------------------------------------------------------------------------------------------------------------------------------------------------------------------------------------------------|----------------------------------------------------------------------------------------------------------------------------------------------------------------------------------------------------------------------|--------------------------------------------------------------------------------------------------------------------------------------------------------------------------------------------------------------------------------------------------------------------------------------------------------------------------------------------------------------------------------------------------------------------------------------------------------------------------------|--|
| <ol> <li>33.</li> <li>34.</li> <li>35.</li> <li>36.</li> <li>37.</li> <li>38.</li> <li>39.</li> <li>40.</li> <li>41.</li> <li>42.</li> <li>43.</li> <li>44.</li> <li>45.</li> <li>46.</li> </ol> | Aquila Loop<br>Eastlawn<br>Towhee<br>Pondview<br>Runner Oak<br>Greenlawn<br>The Greens Rec Area<br>Wild Elm<br>Sandlace<br>Deerwoods<br>Oak Pond<br>Roseling<br>Blue Sage<br>Golden Aster<br>Rosemary<br>Penny Royal | Aquila Loop / Eagle Woods Trail<br>Eastlawn Dr / Pondview Ct<br>Towhee Ct<br>Pondview Ct / Pondview Lane<br>Runner Oak St<br>Greenlawn St<br>Oak Shadows Rd / Indigo Rd / Oak Pond Dr<br>Wild Elm St<br>Morning Glory / Sandlace Court<br>Deerwoods Rd. / Morning Glory Cir.<br>Oak Pond Dr / Indigo Dr<br>Roseling Place / Oak Shadows Rd<br>Blue Sage St / Oak Shadows Rd<br>Golden Aster Ct / Oak Shadows Rd<br>Rosemary Way / Indigo Dr<br>Penny Royal St / Oak Shadows Rd |  |
| Art                                                                                                                                                                                              | isan Park                                                                                                                                                                                                            |                                                                                                                                                                                                                                                                                                                                                                                                                                                                                |  |
| 49.<br>50.<br>51.<br>52.<br>53.<br>54.<br>55.<br>56.<br>57.                                                                                                                                      | Lutyens<br>Ashbee<br>Greene<br>Oscar<br>Moasic E<br>Moasic W<br>Craftsman<br>Bocci<br>Tapestry E<br>Tapestry W<br>Amphitheater                                                                                       | Lutyens Ln / Celebration Ave<br>Ashbee Ln / Celebration Ave<br>Greene Sq / Wilde Dr<br>Oscar Sq / Wilde Dr<br>Moasic Dr E<br>Moasic Dr W<br>Craftsman Ave / Wilde Dr / Moasic Dr<br>Craftsman Ave / Moasic Dr / Tapestry Dr<br>Tapestry Dr E<br>Tapestry Dr W<br>Tapestry Dr / Stickley Ave                                                                                                                                                                                    |  |
|                                                                                                                                                                                                  |                                                                                                                                                                                                                      |                                                                                                                                                                                                                                                                                                                                                                                                                                                                                |  |

| BUILDINGS WITH C | GROUNDS   | ARTISAN PARK SERVICE AR | REA COMMITTEE STRUCTURE |
|------------------|-----------|-------------------------|-------------------------|
| A. Artisan Park  | Artisan C | lub                     | 1343 Celebration Ave    |
|                  |           |                         |                         |

#### BUILDINGS WITH GROUNDS CROA STRUCTURES AND PARCELS

| B. West Village     | Administration, 851 Meeting Rooms | 851 Celebration Ave   |
|---------------------|-----------------------------------|-----------------------|
| C. South Village    | Heritage Hall                     | 951 Spring Park St    |
| D. Roseville Corner | Maintenance                       | 1251A Celebration Ave |
| E. Watertower Place | Watertower                        | Blake Blvd            |